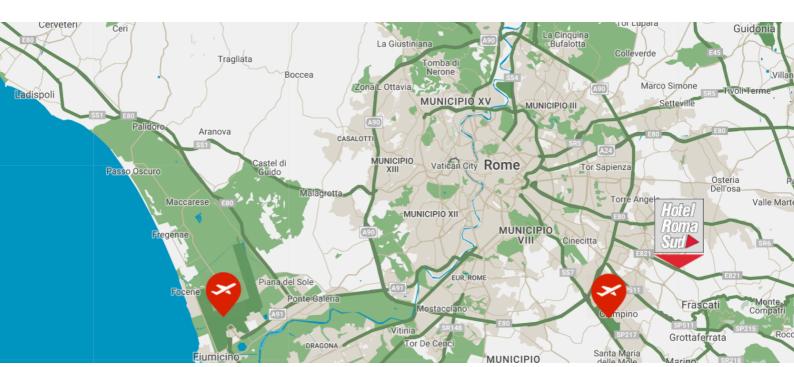

## **FIUMICINO AIRPORT (FCO):**

From Fiumicino Airport (FCO) we suggest you take a taxi that approximately costs 80/100 €, or pre-book our transfer shuttle at 65€. Alternatively, take the Leonardo Express train to Termini Station (every 30 minutes), the ticket price is 14€ and can be purchased directly at the airport or in advance at <a href="https://www.trenitalia.com">www.trenitalia.com</a>.

### **CIAMPINO AIRPORT (CIA):**

From Ciampino (CIA) airport, we suggest you pre-book our transfer shuttle at 45€ or take a taxi that approximately costs 50€, taxi rates are indicative as they are subject to dynamic prices (night and baggage surcharge). The hotel has no economic interests in either case.

## FROM ROME - Grande Raccordo Anulare (G.R.A.):

Option 1: From G.R.A take exit n. 19 "Highway A1 Rome - Naples". Exit at the Monte Porzio Catone tollbooth, make an inversion and return to the motorway towards Rome. Drive about 5 km and enter the "Frascati Est" service area. Keeping to the right for about 150 meters, you will find direct access to the hotel.

Option 2: From G.R.A take exit n. 19 "Highway A1 Rome - Naples". Exit at the Frascati Ovest Service Area, leave the car at the car park and walk inside the Chef Express and reach the hotel, which is located in the "Frascati Est" service area.

#### FROM FLORENCE:

From the junction of the A1 Milan-Naples highway, take the Roma Sud exit. Continue for around 7km towards Rome. Enter the "Frascati Est" service area and keep to the right for about 150 meters. There you will find direct access to the hotel.

#### **FROM NAPLES:**

From the junction of the A1 Naples-Milan highway, take the Roma Sud exit. Continue for around 7km towards Rome. Enter the "Frascati Est" service area and keep to the right for about 150 meters. There you will find direct access to the hotel.